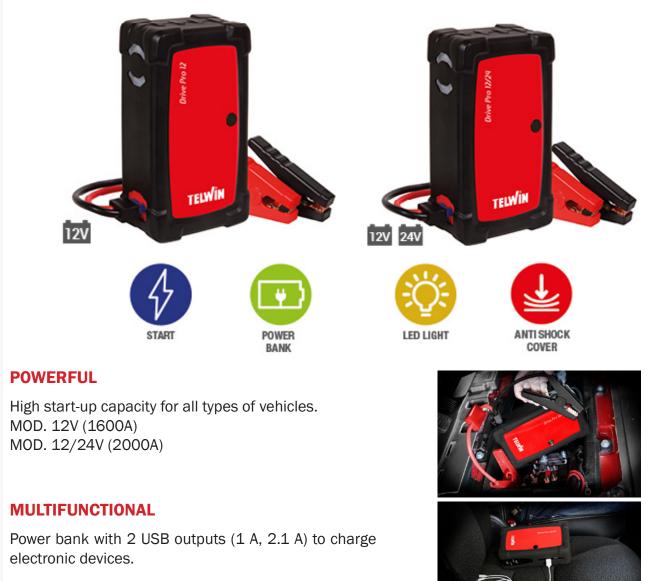

### DRIVE PRO 12 & DRIVE PRO 12/24

The Drive range of lithium multifunctional starters becomes PRO with the new Drive Pro 12 (12V) and Drive Pro 12/24 (12/24V)

Designed for professional use, the Drive Pro models merge the power of the 12V and 24V starter with the versatility of the powerbank and led-sourced lighting.

## DRIVE PRO 12 & DRIVE PRO 12/24

The Drive range of lithium multifunctional starters becomes PRO with the new Drive Pro 12 (12V) and Drive Pro 12/24 (12/24V)

Source of lighting with 2 high intensity led lights and 3 operating modes.

#### ROBUST

Impact resistance guaranteed by rubber guards.

### COMPACT

High power with compact dimensions and reduced weight (1 kg mod. 12; 1.5 kg mod. 12/24).

Bolas, S.A. Rua Sebastião Mendes Bolas, nº 7, Zona Industrial de Almeirim Norte - 7005-872 ÉVORA tel.: 266 749 300 | fax: 266 749 309 | e-mail: geral@bolas.pt