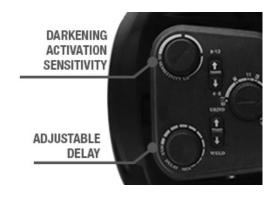

#### **DELAY AND SENSITIVITY ADJUSTMENTS**

Delay adjustment of dark/light passage and sensitivity can be carried out quickly, directly on the small panel placed outside the mask.