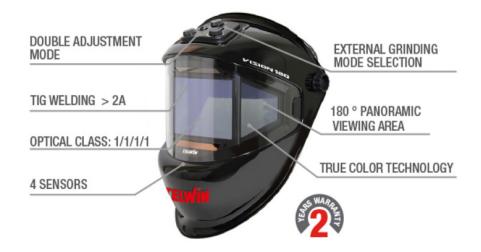

#### "PANORAMIC" 180° VIEWING AREA

The 180° viewing area increases the operator's visibility during work by improving comfort in every welding position.

Makes colour perception realistic even during the welding phases. Realer colours, cleaner contrasts and better definition of the image for more precise welding.

### **IDEAL FOR ALL WELDING PROCESSES**

MMA, MIG-MAG and TIG welding starting with >2A

### OPTICAL CLASS 1/1/1/1

Perfect, distortion-free visibility for a clear vision of the work area.

#### **DELAY AND SENSITIVITY ADJUSTMENTS**

Delay adjustment of dark/light passage and sensitivity can be carried out quickly, directly on the small panel placed outside the mask.

#### **GRINDING**

Having selected the grinding function, the mask guarantees complete protection as well as a 180° viewing area.