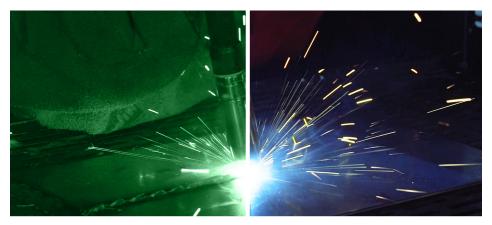

# PRESS RELEASE

October 15th 2018



## VISION 180

Panoramic viewing area for the welding mask by true colors



#### "PANORAMIC" 180° VIEWING AREA

The 180° viewing area increases the operator's visibility during work by improving comfort in every welding position.



Makes colour perception realistic even during the welding phases. Realer colours, cleaner contrasts and better definition of the image for more precise welding.



WITHOUT TRUE COLOR TECHNOLOGY

WITH TRUE COLOR TECHNOLOGY

# **VISION 180**

Panoramic viewing area for the welding mask by true colors

### **IDEAL FOR ALL WELDING PROCESSES**

MMA, MIG-MAG and TIG welding starting with >2A







### OPTICAL CLASS 1/1/1/1

Perfect, distortion-free visibility for a clear vision of the work area.



#### **DELAY AND SENSITIVITY ADJUSTMENTS**

Delay adjustment of dark/light passage and sensitivity can be carried out quickly, directly on the small panel placed outside the mask.



#### **GRINDING**

Having selected the grinding function, the mask guarantees complete protection as well as a 180° viewing area.