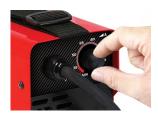

#### INTUITIVE & EFFICIENT

By adjusting power, heat is transferred to the part to be unlocked in a localised and precise manner.