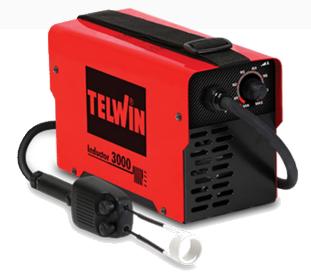

## **INDUCTOR 3000**

The smart induction heater

1,3 kW max 35-100 kHz 1,2 kW

Portable induction heater that allows fast release of bolts, nuts, gears, joints and screws. It is particularly useful for applications in bodyshops, garages, farming, maintenance, metal machining, etc.

#### **POWERFUL AND TRANSPORTABLE**

1200 W power concentrated in a compact and easily transportable tool thanks to the contained weight (3.5kg) and the practical adjustable shoulder strap. Its handling makes it an ideal tool for all those maintenance activities on site.

### **ACCESSORIES SUPPLIED**

Inductor 3000 is supplied with a spiral terminal and is supplied with Twister 10V M8/M10 and 14V M12/ M14 accessories.

Bolas, S.A. Rua Sebastião Mendes Bolas, nº 7, Zona Industrial de Almeirim Norte - 7005-872 ÉVORA www.bolas.pt | tel.: 266 749 300 | e-mail: geral@bolas.pt