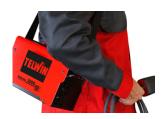

#### **POWERFUL AND TRANSPORTABLE**

1200 W power concentrated in a compact and easily transportable tool thanks to the contained weight (3.5kg) and the practical adjustable shoulder strap. Its handling makes it an ideal tool for all those maintenance activities on site.