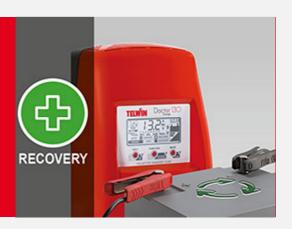

#### **NEW LIFE IN OLD BATTERIES**

**DESULFATION:** pulse process to recover sulphated batteries that enables removal of sulphates from the lead plates thus recovering initial capacity

EQUALIZATION: specific function for periodic maintenance to restore the optimal status of an AGM or WET battery