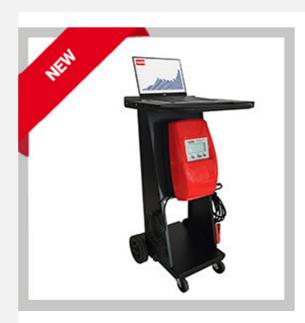

#### **DIAGNOSTIC TROLLEY**

Diagnostic trolley is the new Telwin trolley designed to become a mobile station for workshop diagnostics. With the trolley, Doctor Charge 130 becomes a powerful work tool, always within hand's reach.

- ample support surface for laptop positioning
- modular fastening under the surface of all the various models in the Doctor Charge range
- compartment for batteries or other materials Diagnostic Trolley is a precious aid ready for action: when diagnostics calls, Diagnostic Trolley is there already!