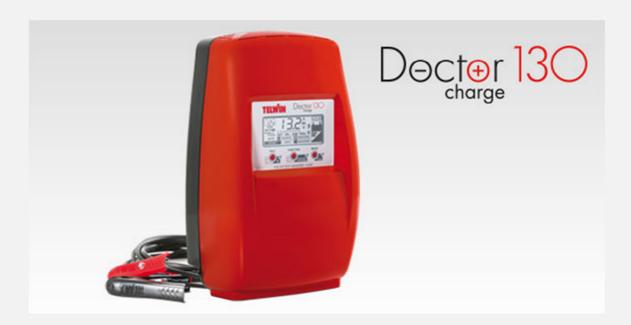

# A new doctor has arrived: TELWIN DOCTOR CHARGE 130, the new battery manager!

It's finally here! The new Doctor Charge 130 enhances the Doctor Charge range which has defined an innovative market concept of battery chargers, the BATTERY MANAGER.

Doctor Charge 130 is a multi-functional electronic device which, other than charging and complete maintenance Pulse Tronic of WET, GEL, AGM, MF and EFB batteries at 12/24V, becomes an indispensable tool in workshops, garages and show rooms in all intervention and diagnostics on vehicles (up to 120A current supplied).