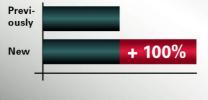

## Less wear - reduced costs.

- 100 % longer service life
- As of now for all Metabo angle grinders with 1,550, 1,700 and 1,900 Watt
- Longest overall service life compared to the competition

Double service life of the Metabo angle grinders

#### 2X longer service life of the Metabo angle grinders with the new carbon brush system.

- Increased wide of brushes from 6 mm to 8 mm
- Slightly more cupper windings in the field
- Slightly reduced contact pressure (brushes to collector)
- One Metabo collector can run up to 4 sets of carbon brushes!

### LESS WEAR - REDUCED COSTS.

100% longer service life.

- As of now for all Metabo angle grinders with 1,550, 1,700 and 1,900 Watt
- Longest overall service life compared to the competition

Bolas, SA Rua Sebastião Mendes Bolas, nº 7, Zona Industrial de Almeirim Norte - 7005-872 ÉVORA tel.: 266 749 300 | fax: 266 749 309 | e-mail: geral@bolas.pt