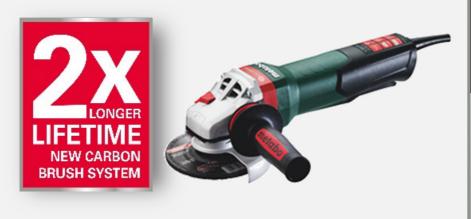

### NEW CARBON BRUSH SYSTEM

Every day our customers underline that Metabo has the best angle grinders in the world, thanks to:

- Longest lifetime and best relatability
- Most productive working
- Unbeatable user protection

## Less wear - reduced costs.

- 100 % longer service life
- As of now for all Metabo angle grinders with 1,550, 1,700 and 1,900 Watt
- Longest overall service life compared to the competition

Double service life of the Metabo angle grinders

#### 2X longer service life of the Metabo angle grinders with the new carbon brush system.

- Increased wide of brushes from 6 mm to 8 mm
- Slightly more cupper windings in the field
- Slightly reduced contact pressure (brushes to collector)
- One Metabo collector can run up to 4 sets of carbon brushes!