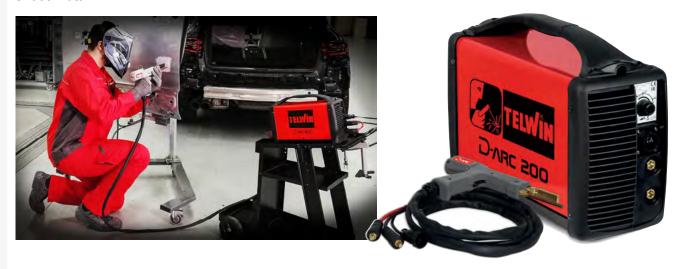

## The efficiency in Aluminium repair

D-ARC 200 is the innovative welding system for washers and pins to speed up straightening of aluminium sheet metal.

#### **FASTER AND MORE EFFICIENT REPAIRS**

Use of a light and ergonomic welding gun with integrated earth return exponentially speeds up the straightening times of doors, bonnets, mudguards, etc.