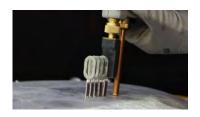

### **DRAWN ARC TECHNOLOGY FOR ALUMINIUM**

D-ARC 200 is an inverter welding machine which, thanks to drawn arc technology, allows welding of hook washers and pins on sheet metal without using gas.

### **READY TO USE**

D-ARC 200 is equipped with a welding gun and a hook washers kit to be immediately ready for use.