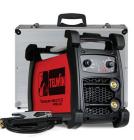

#### **AVAILABLE MODELS**

TECHNOLOGY 186 XT MPGE

| ADVANCE 227 XT MV/PFC |
|-----------------------|
| TIG DC-LIFT VRD       |

TECHNOLOGY 238 XT CE/MPGE

TECHNOLOGY 236 XT

| MODELS                       | DX50 | BUMPERS | MPGE | CE | MV/PFC | VRD |
|------------------------------|------|---------|------|----|--------|-----|
| TECHNOLOGY 186 XT MPGE       | ~    | ~       | ~    |    |        |     |
| TECHNOLOGY 236 XT            | -    | ~       |      |    |        |     |
| TECHNOLOGY 238 XT<br>CE/MPGE |      | ¥ .     | ~    |    |        |     |
| ADVANCE 227 XT<br>MV/PFC VRD |      | ¥       |      |    |        | ~   |