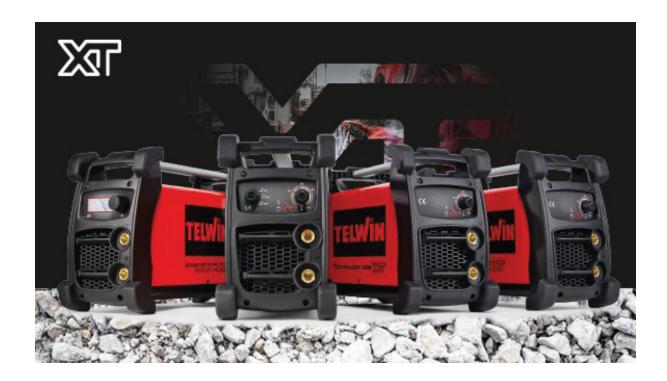

## **XT RANGE**

### THE "EXTREME" SIDE OF WELDING

The XT range is the new line of welding machines by Telwin with "eXTreme" character. Powerful and strong, they are made for welders who don't hold back in the most demanding work and most hostile environments.

#### **AVAILABLE MODELS**

TECHNOLOGY 186 XT MPGE

| ADVANCE 227 XT MV/PFC |
|-----------------------|
| TIG DC-LIFT VRD       |

TECHNOLOGY 238 XT CE/MPGE

TECHNOLOGY 236 XT

| MODELS                       | DX50 | BUMPERS | MPGE | CE | MV/PFC | VRD |
|------------------------------|------|---------|------|----|--------|-----|
| TECHNOLOGY 186 XT MPGE       | ~    | ~       | ~    |    |        |     |
| TECHNOLOGY 236 XT            | -    | ~       |      |    |        |     |
| TECHNOLOGY 238 XT<br>CE/MPGE |      | ¥ .     | ~    |    |        |     |
| ADVANCE 227 XT<br>MV/PFC VRD |      | ¥       |      |    |        | ~   |