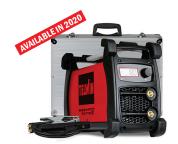

#### **AVAILABLE MODELS**

TECHNOLOGY 186 XT MPGE

| ADVANCE 227 XT MV/PFC |
|-----------------------|
| TIG DC-LIFT VRD       |

TECHNOLOGY 238 XT CE/MPGE

TECHNOLOGY 236 XT

| MODELS                       | DX50 | BUMPERS | MPGE | CE | MV/PFC | VRD |
|------------------------------|------|---------|------|----|--------|-----|
| TECHNOLOGY 186 XT MPGE       | ~    | ~       | ~    |    |        |     |
| TECHNOLOGY 236 XT            | -    | ~       |      |    |        |     |
| TECHNOLOGY 238 XT<br>CE/MPGE |      | ¥ .     | ~    |    |        |     |
| ADVANCE 227 XT<br>MV/PFC VRD |      | ¥       |      |    |        | ~   |