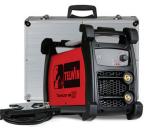

#### **AVAILABLE MODELS**

TECHNOLOGY 186 XT MPGE

| ADVANCE 227 XT MV/PFC |
|-----------------------|
| TIG DC-LIFT VRD       |

TECHNOLOGY 238 XT CE/MPGE

TECHNOLOGY 236 XT

| MODELS                       | DX50 | BUMPERS | MPGE | CE | MV/PFC | VRD |
|------------------------------|------|---------|------|----|--------|-----|
| TECHNOLOGY 186 XT MPGE       | ~    | ~       | ~    |    |        |     |
| TECHNOLOGY 236 XT            | -    | ~       |      |    |        |     |
| TECHNOLOGY 238 XT<br>CE/MPGE |      | ¥ .     | ~    |    |        |     |
| ADVANCE 227 XT<br>MV/PFC VRD |      | ¥       |      |    |        | ~   |