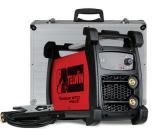

#### **AVAILABLE MODELS**

TECHNOLOGY 186 XT MPGE

| ADVANCE 227 XT MV/PFC |
|-----------------------|
| TIG DC-LIFT VRD       |

TECHNOLOGY 238 XT CE/MPGE

TECHNOLOGY 236 XT

| MODELS                       | DX50 | BUMPERS | MPGE | CE | MV/PFC | VRD |
|------------------------------|------|---------|------|----|--------|-----|
| TECHNOLOGY 186 XT MPGE       | ~    | ~       | ~    |    |        |     |
| TECHNOLOGY 236 XT            | -    | ~       |      |    |        |     |
| TECHNOLOGY 238 XT<br>CE/MPGE |      | ¥ .     | ~    |    |        |     |
| ADVANCE 227 XT<br>MV/PFC VRD |      | ¥       |      |    |        | ~   |