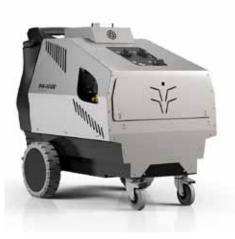

## **PW-H100 stainless steel - For daily heavy-duty applications.**

Excellent results with the achieving performances up to 250bar maximum pressure and 1300l/h maximum water flow, crucial to face the most difficult working conditions. Ideal for a wide range of applications and sectors such as Automotive, Agricolture, Buildings and Industry.