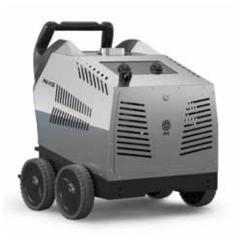

# **PW-H28** stainless steel - **Professional** applications for everyone.

This high pressure washer garantees real effective results in the medium intensity cleaning operations and it's recommended for the Automotive, Agricolture, Buildings, DIY and Industry sectors.