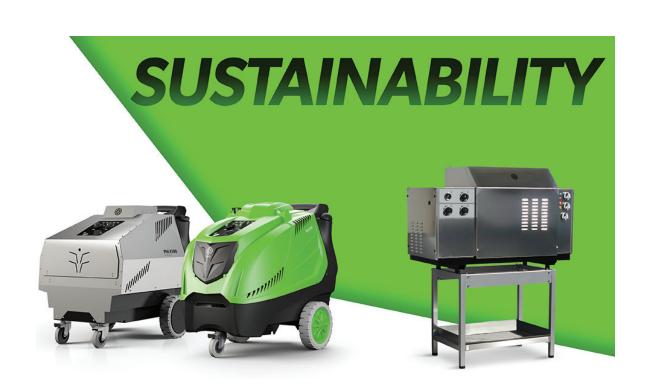

# **Sustainable Heat**

The new IPC high pressure washers equipped with electric boiler are designed to operate effectively in the food sector, wineries, industries and all indoor environments where gas emissions are not allowed.

Extremely reliable because of their exclusive and advanced electronic systems, these machines reduce maintenance costs and ensure the operators to work safely in all environment and conditions.

The stainless steel versions, with flat and shiny covers, are very easy to clean and then particularly recommended also in the food sector.

#### **ECO-FRIENDLY APPROACH**

PW - E100 is the Eco-Friendly machine, equipped with a three stage high-efficiency boiler made of long lasting and recyclable materials.

Efficient and productive, PW-E100 does not pollute and can work in all those areas where gas emissions in the atmosphere are forbidden.

#### **SUSTAINABLE AND ROBUST**

PW-E100 stainless steel is an extremely robust machine, easy to use and with low maintenance costs.

Equipped with a three stage high-efficiency boiler, it is studied to work in indoor environments, especially in the food sector.

#### STATIONARY VERSION

IWD-E is the stationary version of the high pressure cleaner electrically powered.

Even this model is equipped with a three stage high-efficiency boiler made of long lasting and recyclable materials.

With great performances and easy to maintain, this machine can be equipped with a special stainless steel base for the installation (optional).