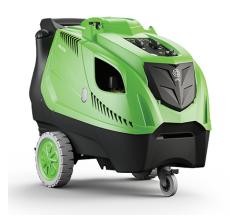

#### **ECO-FRIENDLY APPROACH**

PW - E100 is the Eco-Friendly machine, equipped with a three stage high-efficiency boiler made of long lasting and recyclable materials.

Efficient and productive, PW-E100 does not pollute and can work in all those areas where gas emissions in the atmosphere are forbidden.

#### **SUSTAINABLE AND ROBUST**

PW-E100 stainless steel is an extremely robust machine, easy to use and with low maintenance costs.

Equipped with a three stage high-efficiency boiler, it is studied to work in indoor environments, especially in the food sector.

With flat and shiny stainless steel covers, this machine is very easy to clean.