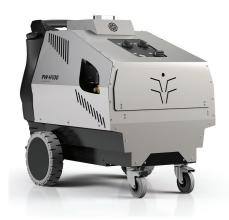

# **Sustainable Heat**

The new IPC high pressure washers equipped with electric boiler are designed to operate effectively in the food sector, wineries, industries and all indoor environments where gas emissions are not allowed.

Extremely reliable because of their exclusive and advanced electronic systems, these machines reduce maintenance costs and ensure the operators to work safely in all environment and conditions.

The stainless steel versions, with flat and shiny covers, are very easy to clean and then particularly recommended also in the food sector.

#### **SUSTAINABLE AND ROBUST**

PW-E100 stainless steel is an extremely robust machine, easy to use and with low maintenance costs.

Equipped with a three stage high-efficiency boiler, it is studied to work in indoor environments, especially in the food sector.

With flat and shiny stainless steel covers, this machine is very easy to clean.