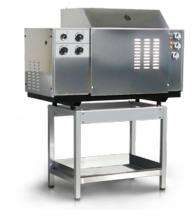

#### **SUSTAINABLE AND ROBUST**

PW-E100 stainless steel is an extremely robust machine, easy to use and with low maintenance costs.

Equipped with a three stage high-efficiency boiler, it is studied to work in indoor environments, especially in the food sector.

With flat and shiny stainless steel covers, this machine is very easy to clean.