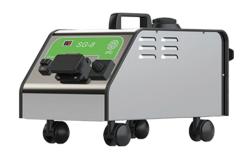

### **Performing**

SG 08 and SG 10 steam generators are the most maneuverable, compact and easy to use of the range. They are functional for cleaning in the food processing establishments, HoReCa and Retail professional sectors.