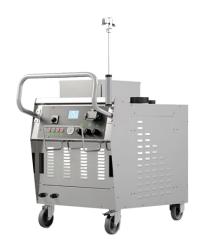

### **Versatile**

SG 70 is the most powerful steam generator of the IPC range. It is equipped with an extra large stainless steel boiler, a 50 L water tank and a softener device. Designed for an heavy use, it is ideal in the food and mechanical industries, transports and winery.