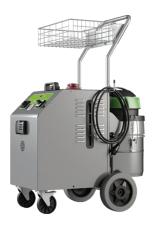

#### Robust

SG 48 is a vacuumated steam generator which combines steam cleaning with detergent spraying. The stainless steel structure and boiler make it a robust and durable machine. It is recommended for the healthcare, craft and small industries.