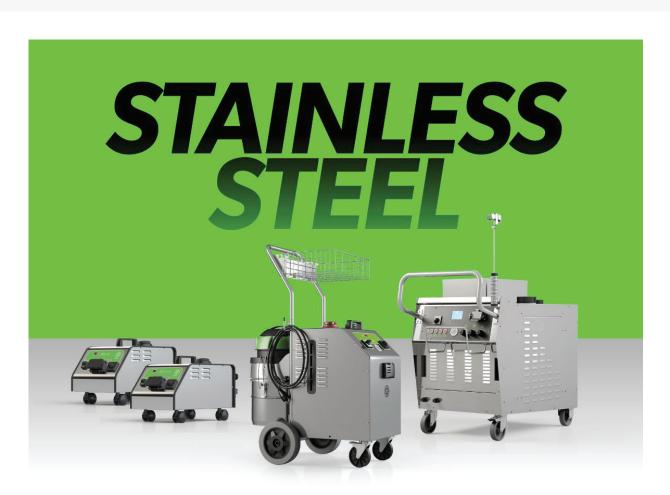

### STEAM GENERATORS RANGE

From the smallest to the biggest

Steam is the most efficient, effective and cost-saving cleaning method. IPC Group offers a wide range of steam generators to meet all cleaning and sanitizing needs.

Provided with stainless steel components, these machines are sturdy, reliable and long lasting.