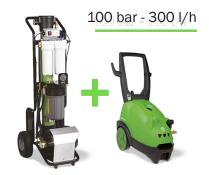

#### THE PERFECT MATCH

The HPE's purified water system combined with the PW-C40 cold water high pressure washer supplies pure water with 100 bar pressure and 300 l/h water flow, guaranteeing top performances and perfect cleaning results, even on the hard to reach surfaces.