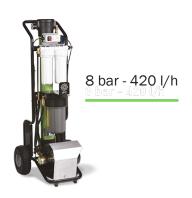

#### **PURE EFFICIENCY**

With 8 bar pressure and 420 l/h water flow the HPE system decreases cleaning time up to 75%, allowing the operator to clean over 200  $m^2$  in just one hour with sensible savings on labour costs.