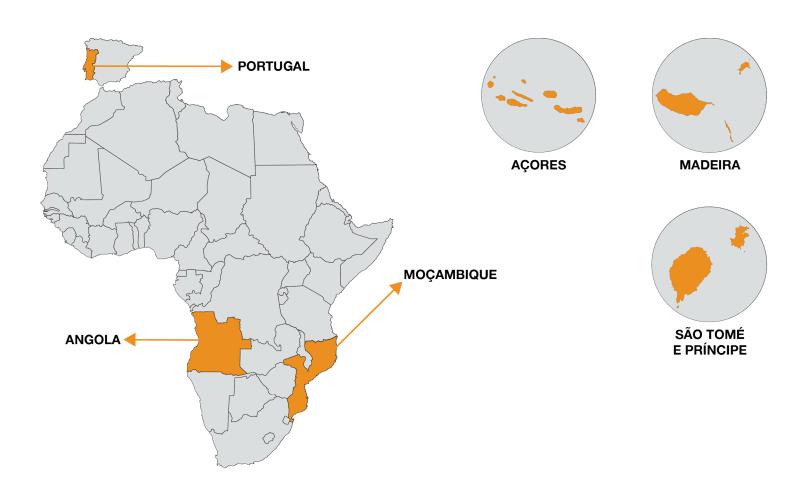

# **History**

| 1993 | Inauguration of the north Branch (Freixieiro)                                             |
|------|-------------------------------------------------------------------------------------------|
| 1997 | Inauguration of the current headquarters in Évora                                         |
| 2002 | Inauguration of Alverca Branch                                                            |
| 2004 | Beginning of internationalization process (Angola)                                        |
| 2010 | Broadening of internationalization process (Mozambique)                                   |
| 2013 | Beginning of the exclusive distribution of Beta hand tools (Portugal/ Angola/ Mozambique) |
| 2015 | 50° ANNIVERSARY                                                                           |
| 2019 | Inauguration of the north Branch (Freixieiro)                                             |