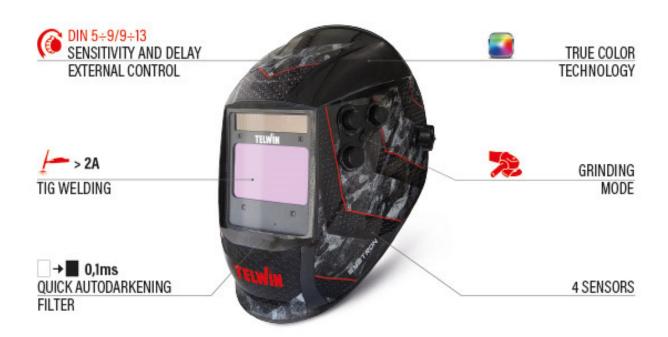

### IMPROVE YOUR WELDING PERFORMANCE!

EYETRON is the new professional welding helmet with **automatic darkening** (ADF) and a **XL viewing area** suitable for all welding and grinding processes thanks to the double dimming scale (DIN  $5 \div 9/9 \div 13$ ).

### **VERSATILITY**

Suitable for all types of **TIG (>2A), MIG-MAG and MMA** welding processes, it can also be used for **grinding** operations by activating the grinding function.

The 'GRIND' function blocks the darkening of the mask glass so that grinding operations can be performed safely and securely.

### **PERFORMANT VISION**

It implements the **True Colour** technology for a more realistic colour vision, sharper contrasts and greater image definition for more precise welding and less eye fatigue.

The **XL viewing area** ensures maximum visibility even in the most difficult working positions.

The maximum sharpness of the working area (**optical class 1/1/1/1**) and the speed of darkening (**4 sensors**) make this mask a safe and quality working tool.

#### **PROTECTION & SAFETY**

It is possible to adjust:

- The darkening degree depending on the workpiece and its sensitivity, thanks to the double adjustment scale (DIN  $5 \div 9/9 \div 13$ ).
- The transition delay time from the dark to the light state, after the interruption of the arc, depending on the brightness of the workpiece.