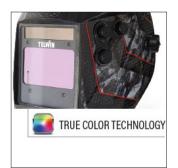

### **PERFORMANT VISION**

It implements the **True Colour** technology for a more realistic colour vision, sharper contrasts and greater image definition for more precise welding and less eye fatigue.

The **XL viewing area** ensures maximum visibility even in the most difficult working positions.