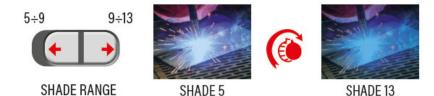

### IMPROVE YOUR WELDING PERFORMANCE!

EYETRON is the new professional welding helmet with **automatic darkening** (ADF) and a **XL viewing area** suitable for all welding and grinding processes thanks to the double dimming scale (DIN  $5 \div 9/9 \div 13$ ).

#### **PROTECTION & SAFETY**

It is possible to adjust:

- The darkening degree depending on the workpiece and its sensitivity, thanks to the double adjustment scale (DIN  $5 \div 9/9 \div 13$ ).
- The transition delay time from the dark to the light state, after the interruption of the arc, depending on the brightness of the workpiece.