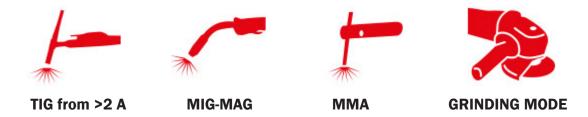

### **VERSATILITY**

Suitable for all types of **TIG (>2A), MIG-MAG and MMA** welding processes, it can also be used for **grinding** operations by activating the grinding function.

The 'GRIND' function blocks the darkening of the mask glass so that grinding operations can be performed safely and securely.