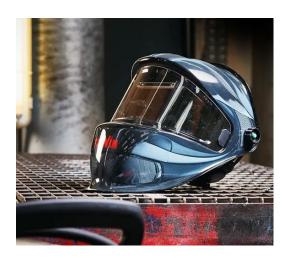

## **ROUNDVIEW - WELDING HELMET**

Professional automatic mask with 180° viewing area for higher protection and quality.

ROUNDVIEW is a professional welding helmet with automatic darkening (ADF -Automatic darkening filter) and a 180° viewing area suitable for all welding and grinding processes thanks to the double dimming scale (DIN  $3/5 \div 9/9 \div 13$ ).

### **ROUNDVIEW - WELDING HELMET**

Professional automatic mask with 180° viewing area for higher protection and quality.

#### **PERFORMANCE**

Its 180° viewing area provides the operator with a wide field of vision thus facilitating the most challenging tasks (e.g. positional welding).

The front filter implements True Colour technology for a more realistic colour vision, sharper contrasts and greater image definition for more precise welding and less eye fatigue. The side filters provide constant UV/IR protection thanks to the 13DIN dimming. The maximum sharpness of the working area (optical class 1/1/1) and the speed of darkening (4 sensors) make this mask a safe and quality working tool.