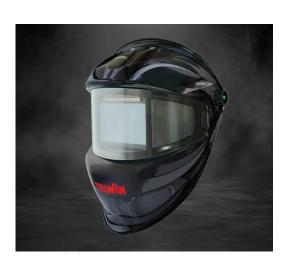

## **ROUNDVIEW - WELDING HELMET**

Professional automatic mask with 180° viewing area for higher protection and quality.

ROUNDVIEW is a professional welding helmet with automatic darkening (ADF -Automatic darkening filter) and a 180° viewing area suitable for all welding and grinding processes thanks to the double dimming scale (DIN  $3/5 \div 9/9 \div 13$ ).

### **ROUNDVIEW - WELDING HELMET**

Professional automatic mask with 180° viewing area for higher protection and quality.