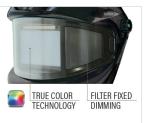

The True Color Technology allows the realistic color perception also during welding operations.

It is not only fitted with a filter sensitivity adjuster depending on the welding process being carried out, but also has an external adjuster which can delay the time between darkening and lightening phases when the arc welding has been completed, according to the level of brightness of the piece. It implements also the grinding mode.

### Features:

- DIN 3/5÷9/9÷13: Sensitivity and delay external control
- TIG>2A: Tig welding
- 0,1ms: Quick autodarkening filter
- optical class 1/1/1/1
- 4 sensors
- 180° Viewwing area
- True Color Technology: It allows the realistic color perception
- Grinding mode
- Extended throat guard for protection

#### **PERFORMANCE**

Its 180° viewing area provides the operator with a wide field of vision thus facilitating the most challenging tasks (e.g. positional welding).

The front filter implements True Colour technology for a more realistic colour vision, sharper contrasts and greater image definition for more precise welding and less eye fatigue. The side filters provide constant UV/IR protection thanks to the 13DIN dimming. The maximum sharpness of the working area (optical class 1/1/1) and the speed of darkening (4 sensors) make this mask a safe and quality working tool.