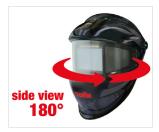

## **ROUNDVIEW - WELDING HELMET**

Professional automatic mask with 180° viewing area for higher protection and quality.

ROUNDVIEW is a professional welding helmet with automatic darkening (ADF -Automatic darkening filter) and a 180° viewing area suitable for all welding and grinding processes thanks to the double dimming scale (DIN  $3/5 \div 9/9 \div 13$ ).

### Features:

- DIN 3/5÷9/9÷13: Sensitivity and delay external control
- TIG>2A: Tig welding
- 0,1ms: Quick autodarkening filter
- optical class 1/1/1/1
- 4 sensors
- 180° Viewwing area
- True Color Technology: It allows the realistic color perception
- Grinding mode
- Extended throat guard for protection

#### **PERFORMANCE**

Its 180° viewing area provides the operator with a wide field of vision thus facilitating the most challenging tasks (e.g. positional welding).

The front filter implements True Colour technology for a more realistic colour vision, sharper contrasts and greater image definition for more precise welding and less eye fatigue. The side filters provide constant UV/IR protection thanks to the 13DIN dimming. The maximum sharpness of the working area (optical class 1/1/1) and the speed of darkening (4 sensors) make this mask a safe and quality working tool.