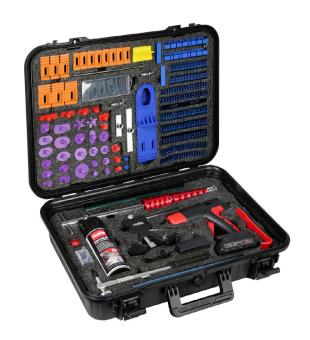

### **Telwin Glue Repair**

GLUE REPAIR DELUXE GLUE REPAIR DELUXE comes in a sturdy plastic case designed for order and storage after each use of the various tools, as well as their easy transport in any area of the bodyshop.

### **Telwin Glue Repair**

GLUE REPAIR DELUXE is the professional glue repair system designed specifically for repairing damage to exterior sheet metal.

The content of this solution includes a wide variety of tools all designed to meet the needs of the various stages of repair using glue: suction cups in various shapes and sizes;

two types of glue (Elastic and Strong) used depending on the type of damage to be repaired;

lithium battery hot melt glue gun with adjustable temperature; and then, everything you need for traction and working including a puller hammer, compact traction puller, aluminium hammer with interchangeable heads and super glue remover spray.