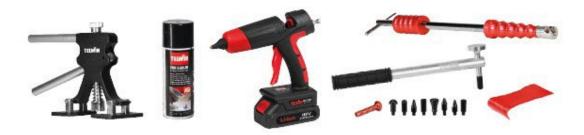

two types of glue (Elastic and Strong) used depending on the type of damage to be repaired;

lithium battery hot melt glue gun with adjustable temperature; and then, everything you need for traction and working including a puller hammer, compact traction puller, aluminium hammer with interchangeable heads and super glue remover spray.

GLUE REPAIR DELUXE completes Telwin's offer dedicated to Smart Repair by creating complete and efficient solutions with patented products such as the Battery Puller and the T-Raction 250 puller arm.

The aim is clear: to provide industry professionals with tools that increase productivity, reduce consumption and significantly reduce working time and costs, while always focusing on energy savings