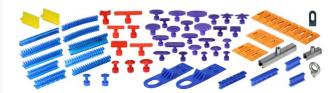

### **Telwin Glue Repair**

GLUE REPAIR DELUXE is the professional glue repair system designed specifically for repairing damage to exterior sheet metal.

The content of this solution includes a wide variety of tools all designed to meet the needs of the various stages of repair using glue: suction cups in various shapes and sizes;

two types of glue (Elastic and Strong) used depending on the type of damage to be repaired;

lithium battery hot melt glue gun with adjustable temperature; and then, everything you need for traction and working including a puller hammer, compact traction puller, aluminium hammer with interchangeable heads and super glue remover spray.