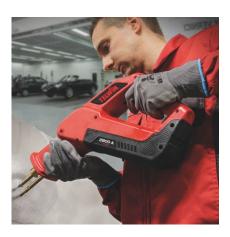

### **Telwin Glue Repair**

GLUE REPAIR DELUXE is the professional glue repair system designed specifically for repairing damage to exterior sheet metal.

The content of this solution includes a wide variety of tools all designed to meet the needs of the various stages of repair using glue: suction cups in various shapes and sizes;

two types of glue (Elastic and Strong) used depending on the type of damage to be repaired;

lithium battery hot melt glue gun with adjustable temperature; and then, everything you need for traction and working including a puller hammer, compact traction puller, aluminium hammer with interchangeable heads and super glue remover spray.