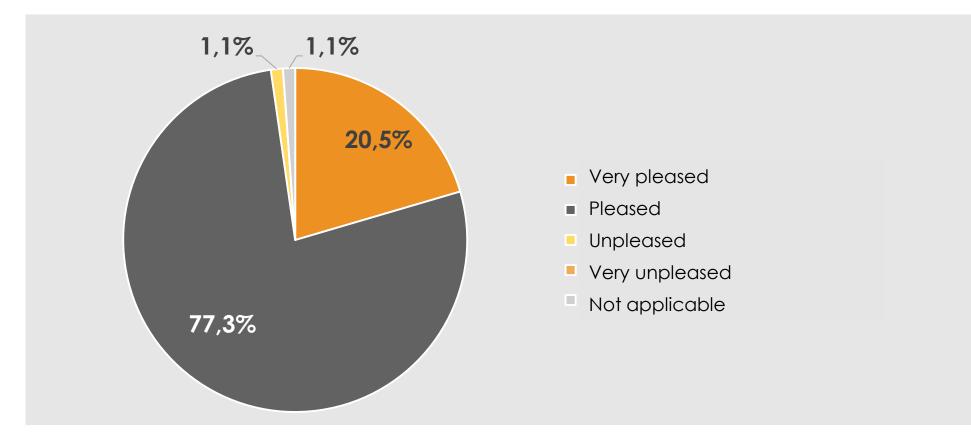

# **Empoyees qualifications 2023**

- Elementary education
- Lower secondary education
- Upper secondary education
- Bachelor degree
- College degree
- Masters degree

Are you pleased with Bolas, SA?