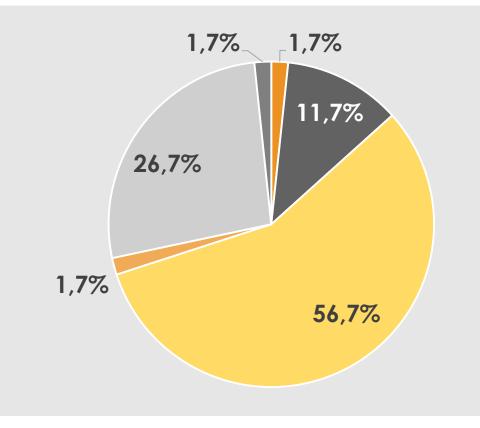

### **Turnover Distribution 2023**

- Hand Tools
- Power Tools and Accessories
- Compressed Air and Pneumatic Tools
- Metalworking and Welding
- Others