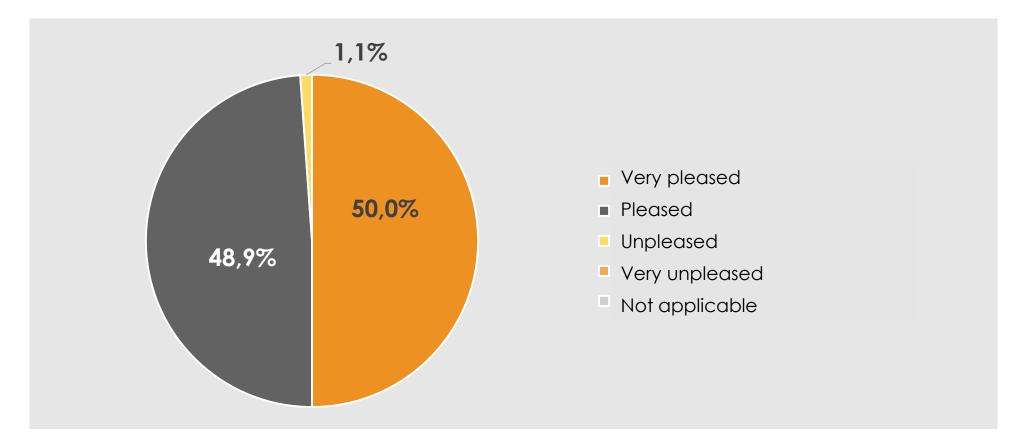

# **Empoyees qualifications 2023**

- Elementary education
- Lower secondary education
- Upper secondary education
- Bachelor degree
- College degree
- Masters degree

Are you pleased with Bolas, SA?