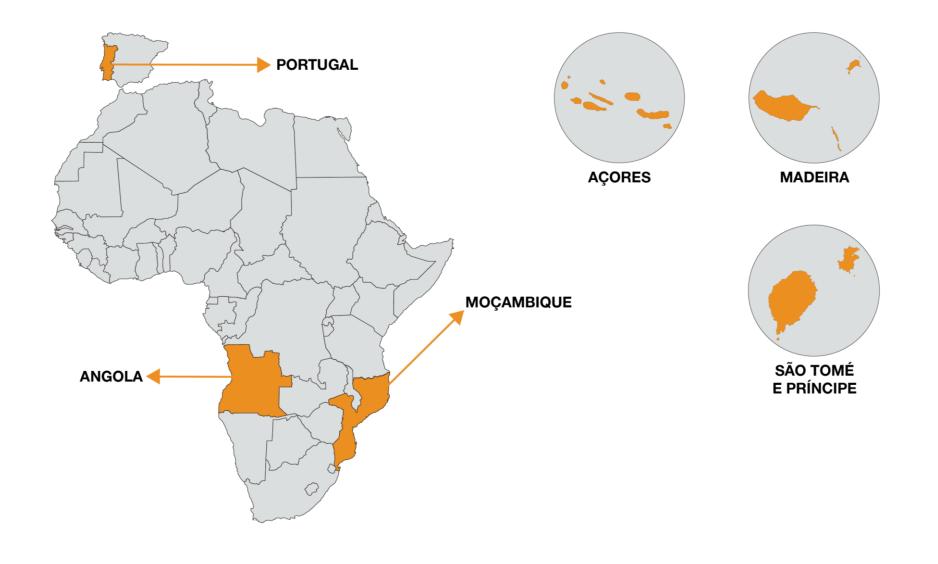

# History

| 1993 | Inauguration of the north Branch (Freixieiro)                                                |
|------|----------------------------------------------------------------------------------------------|
| 1997 | Inauguration of the current headquarters in Évora                                            |
| 2002 | Inauguration of Alverca Branch                                                               |
| 2004 | Beginning of internationalization process (Angola)                                           |
| 2010 | Broadening of internationalization process (Mozambique)                                      |
| 2013 | Beginning of the exclusive distribution of Beta hand tools (Portugal/ Angola/<br>Mozambique) |
| 2015 | 50° ANNIVERSARY                                                                              |
| 2019 | Inauguration of the north Branch (Freixieiro)                                                |