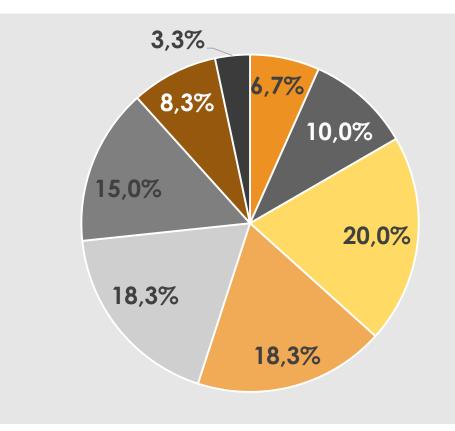

### **Employees per service 2023**

- Management
- Admin./Financial
- After-Sales Service
- Logistics
- Marketing
- Customer Support
- Sales
- Others