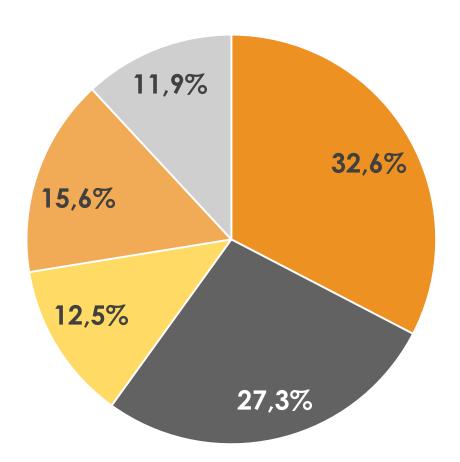

### **Turnover Distribution 2023**

- Hand Tools
- Power Tools and Accessories
- Compressed Air and Pneumatic Tools
- Metalworking and Welding
- Others