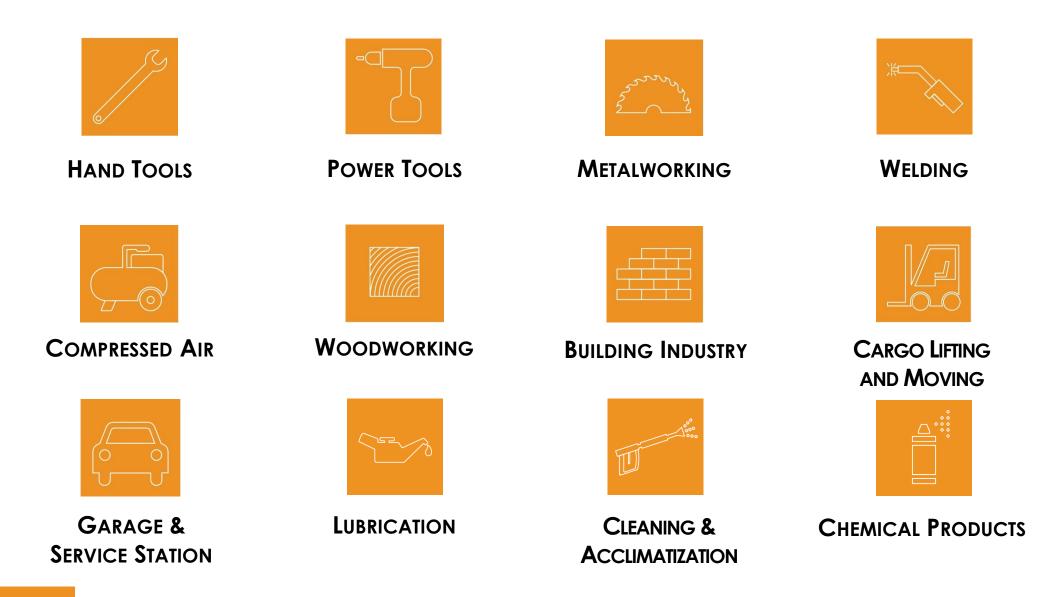

## Portfolio

## Hand Tools

| Foundation:             | 1939                                                                                                                                                                                                                                                                            |
|-------------------------|---------------------------------------------------------------------------------------------------------------------------------------------------------------------------------------------------------------------------------------------------------------------------------|
| Origin:                 | Italy                                                                                                                                                                                                                                                                           |
| Products:               | Hand tools                                                                                                                                                                                                                                                                      |
| Nr. of Employees:       | 580                                                                                                                                                                                                                                                                             |
| Beginning distribution: | 2013                                                                                                                                                                                                                                                                            |
| Remarks:                | The company owns 3 production units in Italy and a solid international structure of distribution, which includes 7 subsidiaries and more than 200 importers and distributors worldwide, for a product range that includes 20 different categories and more than 10.000 articles |

| Foundation:             | 1929                                                                                                                                        |
|-------------------------|---------------------------------------------------------------------------------------------------------------------------------------------|
| Origin:                 | Germany                                                                                                                                     |
| Products:               | Power tools and accessories                                                                                                                 |
| Nr. of Employees:       | 1.700                                                                                                                                       |
| Beginning distribution: | 1991                                                                                                                                        |
| Remarks:                | Factories in Nürtingen and Shanghai; 24 subsidiaries worldwide and importers in more than 70 countries; representation in about 100 markets |

metabo

| Foundation:             | 1963                                                                         |
|-------------------------|------------------------------------------------------------------------------|
| Origin:                 | Italy                                                                        |
| Products:               | Welding and plasma cutting machines, battery chargers                        |
| Nr. of Employees:       | over 300                                                                     |
| Beginning distribution: | 1983                                                                         |
| Remarks:                | Area of factory: 120.000 m2; present in the 5 continents, in more than 120   |
|                         | markets; organized in 4 sectors: Auto, Industrial, Professional and End-User |

| Foundation:             | 1952                                                                                                                                                                                                       |
|-------------------------|------------------------------------------------------------------------------------------------------------------------------------------------------------------------------------------------------------|
| Origin:                 | Italy                                                                                                                                                                                                      |
| Products:               | Screw compressors, piston compressors and accessories                                                                                                                                                      |
| Nr. of Employees:       | 1.500 (Group Fini Nuair)                                                                                                                                                                                   |
| Beginning distribution: | 1972                                                                                                                                                                                                       |
| Remarks:                | With 4 production units, it has an average production of 8.500 piston compressors/day, 7.500 screw compressors /year and an invoicing of approx. 250 million €, also thanks to the export to 120 countries |

# Other product ranges

| WOODWORKING |            |         |                        |             |
|-------------|------------|---------|------------------------|-------------|
| Brand       | FOUNDATION | ORIGIN  | Products               | BEGIN. SALE |
| Lägler      | 1956       | Germany | Floor sanding machines | 1989        |

| Cargo Lifting and Moving |            |        |                                  |             |  |
|--------------------------|------------|--------|----------------------------------|-------------|--|
| Brand                    | FOUNDATION | Origin | Products                         | BEGIN. SALE |  |
| <b>西</b><br>NILIN        | 1985       | China  | Fork-Lift Trucks and Accessories | 2005        |  |

| CHEMICAL PRODUCTS |            |        |                                  |             |  |
|-------------------|------------|--------|----------------------------------|-------------|--|
| Brand             | FOUNDATION | Origin | Products                         | BEGIN. SALE |  |
|                   | 2004       | Italy  | Lubricants, sealants, detergents | 2018        |  |

| GARAGE AND SERVICE STATION |            |         |                                        |             |  |
|----------------------------|------------|---------|----------------------------------------|-------------|--|
| BRAND                      | FOUNDATION | Origin  | Products                               | BEGIN. SALE |  |
|                            | 1958       | Italy   | Garage and service station equipment   | 2001        |  |
|                            | 2002       | Holland | Jacks, presses and hydraulic equipment | 2004        |  |

| Lubrication and Fluid Management |            |        |                       |             |  |
|----------------------------------|------------|--------|-----------------------|-------------|--|
| BRAND                            | FOUNDATION | ORIGIN | Products              | BEGIN. SALE |  |
|                                  | 1975       | Italy  | Lubricating equipment | 1997        |  |

| CLEANING AND ACCLIMATIZATION |            |        |                                       |             |  |
|------------------------------|------------|--------|---------------------------------------|-------------|--|
| Brand                        | FOUNDATION | Origin | Products                              | BEGIN. SALE |  |
| IPC                          | 1979       | Italy  | Pressure cleaners, vacum cleaners     | 2004        |  |
| BIEMMEDUE                    | 1979       | Italy  | Industrial heaters and vacum cleaners | 2015        |  |