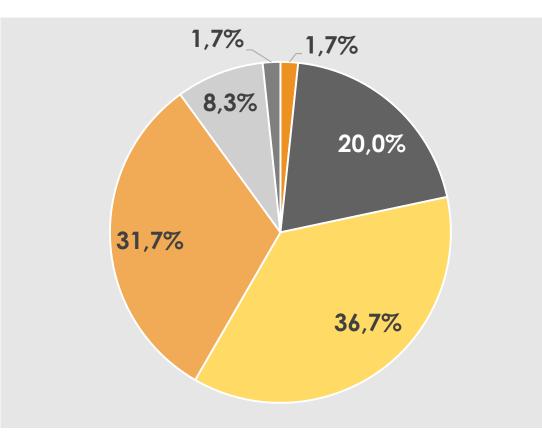

## Empolyees age group 2023

- From 21 to 24From 25 to 35
- From 36 to 50
- From 51 to 60
- From 61 to 64
- Above 65